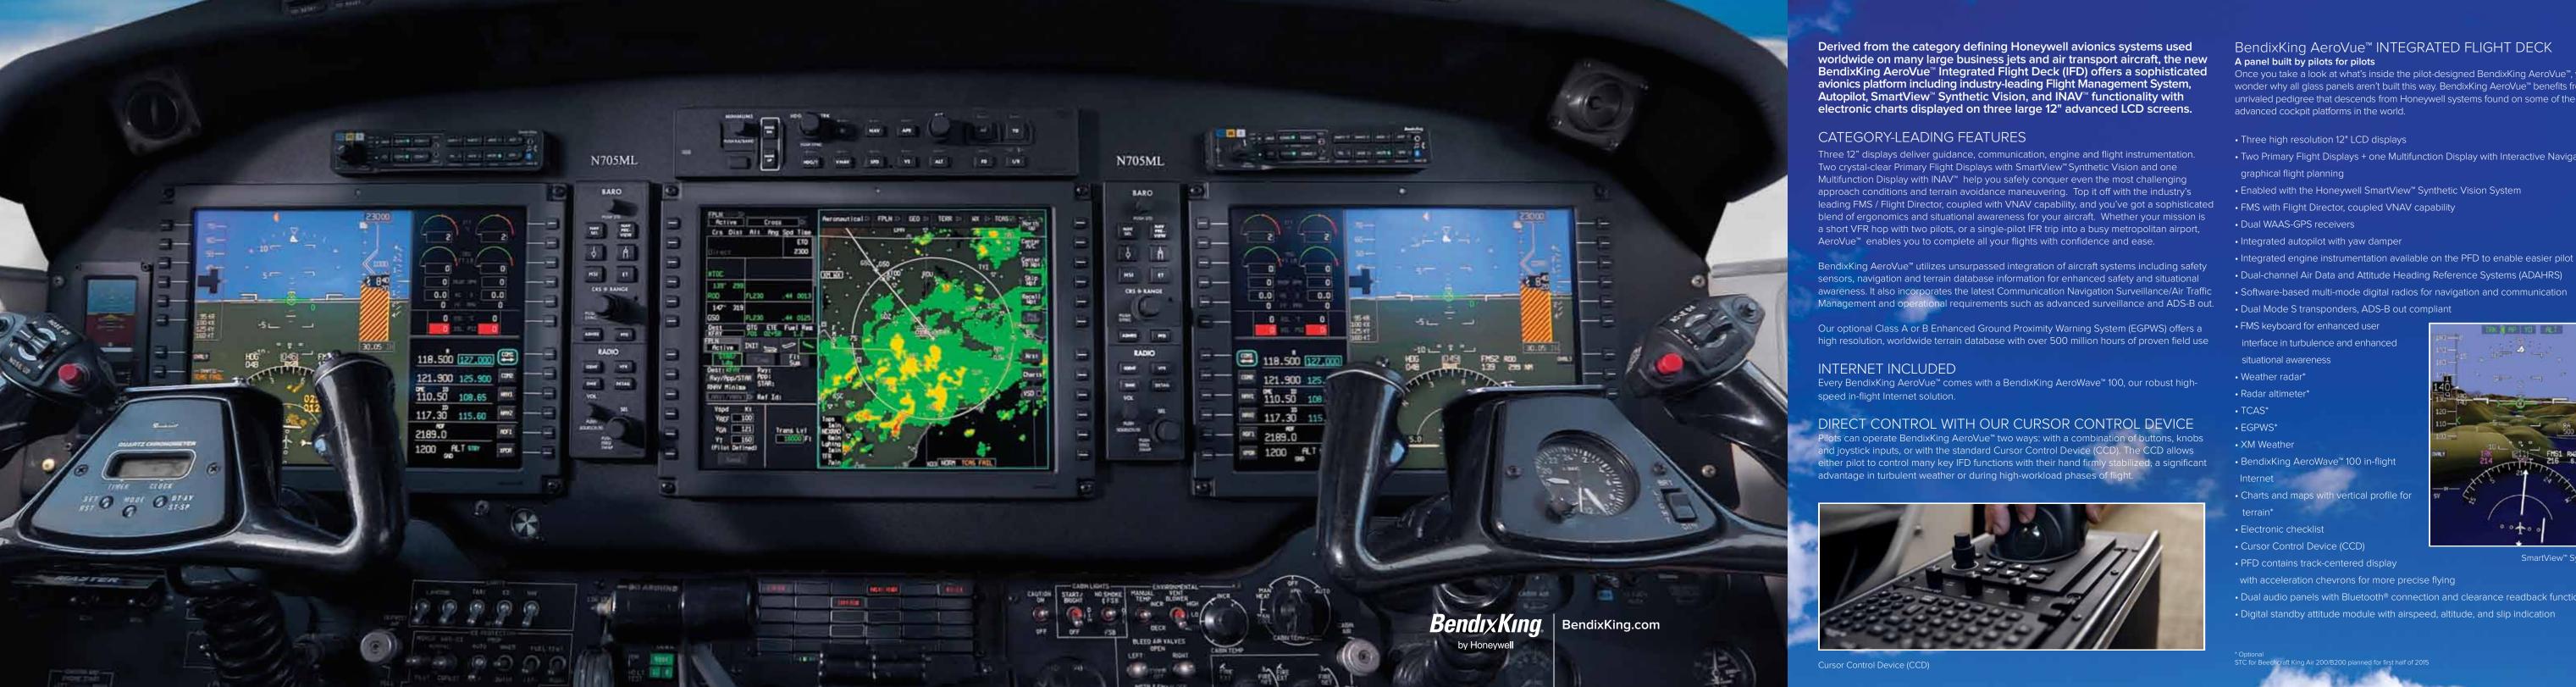

## BendixKing AeroVue<sup>™</sup> INTEGRATED FLIGHT DECK

### A panel built by pilots for pilots

Once you take a look at what's inside the pilot-designed BendixKing AeroVue™, you'll wonder why all glass panels aren't built this way. BendixKing AeroVue™ benefits from an unrivaled pedigree that descends from Honeywell systems found on some of the most advanced cockpit platforms in the world.

- Three high resolution 12" LCD displays
- Two Primary Flight Displays + one Multifunction Display with Interactive Navigation (INAV") graphical flight planning
- Enabled with the Honeywell SmartView™ Synthetic Vision System
- FMS with Flight Director, coupled VNAV capability
- Dual WAAS-GPS receivers
- Integrated autopilot with yaw damper
- Integrated engine instrumentation available on the PFD to enable easier pilot scan
- Dual-channel Air Data and Attitude Heading Reference Systems (ADAHRS)
- Dual Mode S transponders, ADS-B out compliant
- FMS keyboard for enhanced user interface in turbulence and enhanced situational awareness
- Weather radar\*
- Radar altimeter\*
- TCAS\*
- EGPWS\*
- XM Weather
- BendixKing AeroWave™ 100 in-flight nternet
- Charts and maps with vertical profile for
- Electronic checklist
- Cursor Control Device (CCD)
- PFD contains track-centered display
- with acceleration chevrons for more precise flying
- Dual audio panels with Bluetooth<sup>®</sup> connection and clearance readback function
- Digital standby attitude module with airspeed, altitude, and slip indication