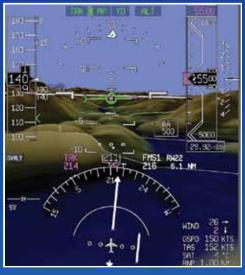

- Three high resolution 12" LCD displays
- Two Primary Flight Displays + one Multifunction Display with Interactive Navigation (INAV") graphical flight planning
- Enabled with the Honeywell SmartView™ Synthetic Vision System
- FMS with Flight Director, coupled VNAV capability
- Dual WAAS-GPS receivers
- Integrated autopilot with yaw damper
- Integrated engine instrumentation available on the PFD to enable easier pilot scan
- Dual-channel Air Data and Attitude Heading Reference Systems (ADAHRS)
- Dual Mode S transponders, ADS-B out compliant
- FMS keyboard for enhanced user interface in turbulence and enhanced situational awareness
- Weather radar\*
- Radar altimeter\*
- TCAS\*
- EGPWS\*
- XM Weather
- BendixKing AeroWave™ 100 in-flight nternet
- Charts and maps with vertical profile for
- Electronic checklist
- Cursor Control Device (CCD)
- PFD contains track-centered display
- with acceleration chevrons for more precise flying
- Dual audio panels with Bluetooth<sup>®</sup> connection and clearance readback function
- Digital standby attitude module with airspeed, altitude, and slip indication

SmartView<sup>™</sup> Synthetic Vision

STC for Beechcraft King Air 200/B200 planned for first half of 2015