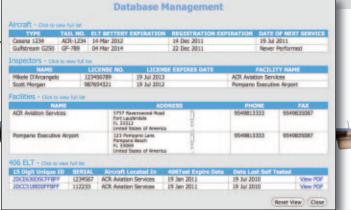

House all of your vital aircraft,

facility and beacon information

Track which ELT is being used

in one easy-to-use database.

in a particular aircraft

Receive email reminders

when an annual inspection

Receive reminders for battery

Pull up ELT certificates from

Perform self tests faster by

having all of your aircraft,

inspectors, facilities and ELTs

pre-loaded into the system

and registration replacements

You can complete a

satellite verification