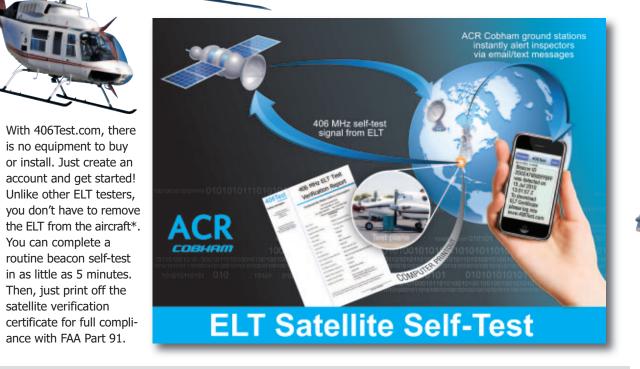

The FAA requires that any plane of any size have an annual, certified self-test of its Emergency Locator Transmitter. 406Test.com is, quite simply, the most affordable, easy-to-conduct means of testing your aircraft's ELT. Without ever removing the beacon, you can perform a through-the-satellite confirmation of battery operation and signal strength.

Pull up ELT certificates from

Perform self tests faster by

having all of your aircraft,

inspectors, facilities and ELTs

pre-loaded into the system

and registration replacements

You can complete a

satellite verification

ance with FAA Part 91.