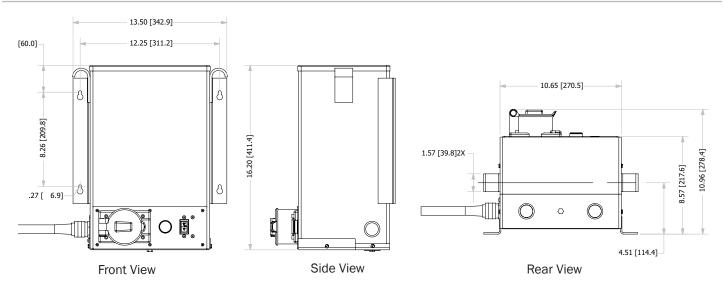

- 10 kVA, single phase, 60 Hz.
- Input 480 VAC 20.83 Amps Max. 60 Hz
- Output 240 VAC 41.66 Amps Max. 60 Hz
- Used with the TI4100 and TI5100 Series GPUs.
- Attached Mounting Bracket on rear of Transformer
- Weight: 135 lbs (61.23 kg)
- Size: 10.65" L x 13.5" W x 16.20" H
  270.5mm L x 342.9" W x 411.4" H

<sup>\*</sup> All dimensions are in inches [millimeters]