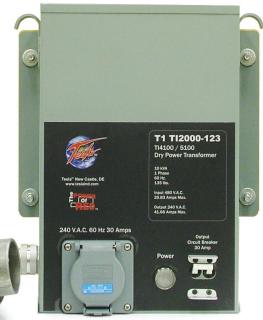

## TI2000-123 TI4100 / TI5100 Dry Power Transformer

## Power Anytime, Anywhere

The T1 TI2000-123 Dry Power Transformer can be used with the TI4100 and TI5100 GPUs. "Dry" means it is cooled by normal air ventilation and does not require a liquid such as oil or silicone to cool the electrical core and coils. The transformer case is ventilated to allow air to flow and cool the coils.

- 10 kVA, single phase, 60 Hz.
- Input 480 VAC 20.83 Amps Max. 60 Hz
- Output 240 VAC 41.66 Amps Max. 60 Hz
- Used with the TI4100 and TI5100 Series GPUs.
- Attached Mounting Bracket on rear of Transformer
- Weight: 135 lbs (61.23 kg)
- Size: 10.65" L x 13.5" W x 16.20" H
  270.5mm L x 342.9" W x 411.4" H