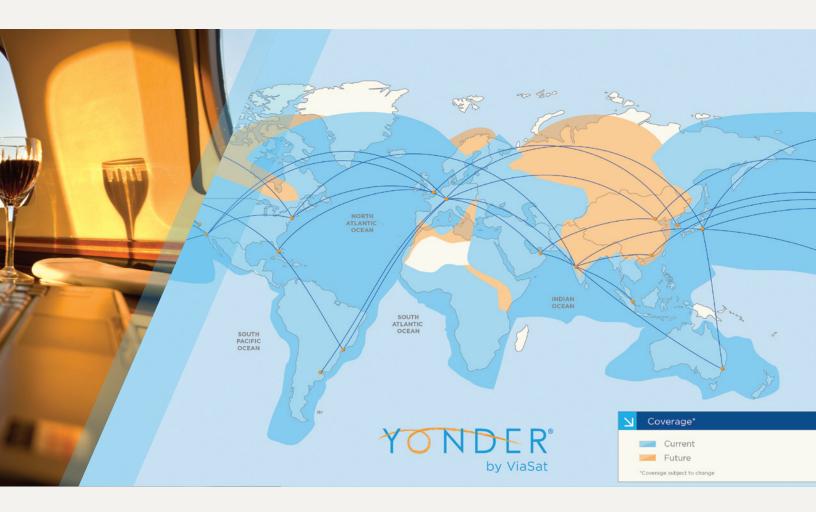

# Stay connected here, there – practically everywhere

Rockwell Collins eXchange doesn't only give you the fastest broadband connection available to business aviation it also gives you that connectivity in a rapidly growing number of places around the globe.

Coverage for eXchange using the Yonder satellite services are available in the areas where you typically travel. North America, Europe, the North Atlantic, Caribbean, across the North Pacific, Hawaii and parts of Central and South America. Currently, plans are in place for expanding to other regions.